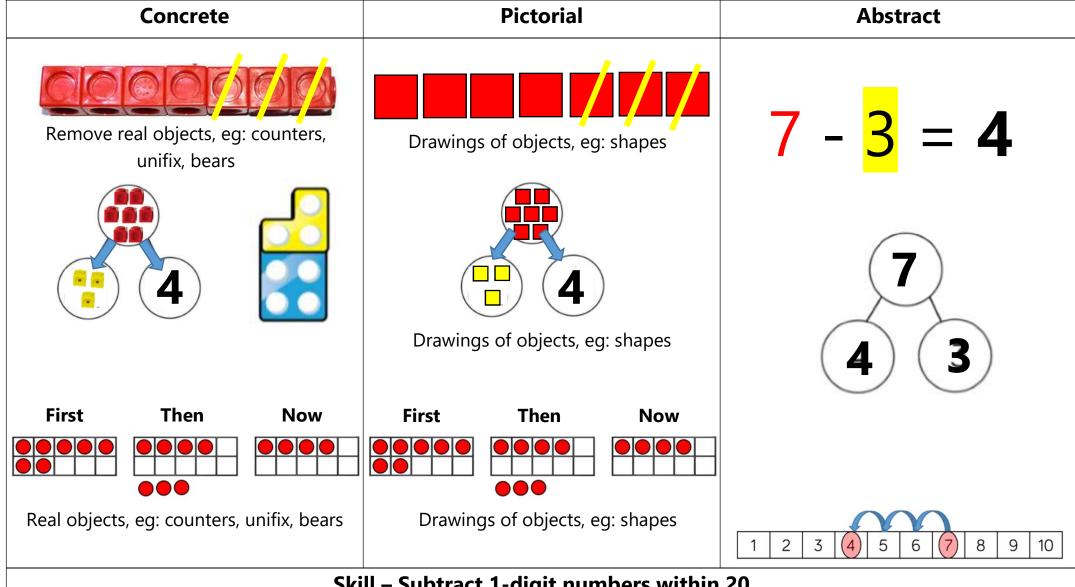

## **Subtraction at WBIS – Stage One**

### Skill – Subtract 1-digit numbers within 20

#### **Key Vocabulary and Questions**

take away, less, leave, first, then, now,

How many have gone?, How many are left?, How many less is ... than...?, How many fewer is ... than...?