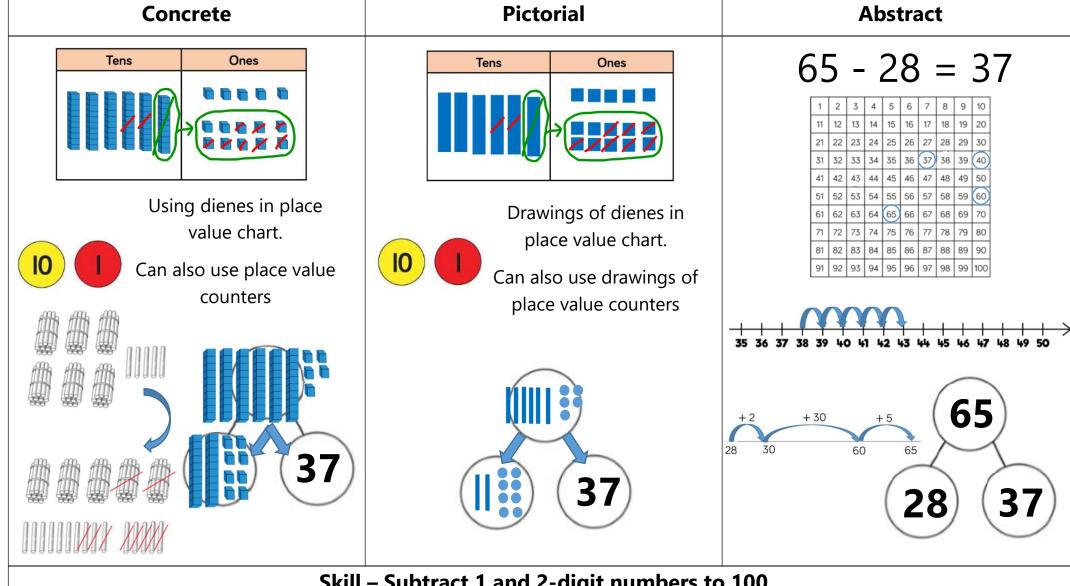

## **Subtraction at WBIS – Stage Three**

### Skill – Subtract 1 and 2-digit numbers to 100

#### **Key Vocabulary and Questions**

Subtract, take away, less, leave, minus, difference, first, then, now, regroup, exchange How many have gone?, How many are left?, How many less is ... than...?, How many fewer is ... than...?