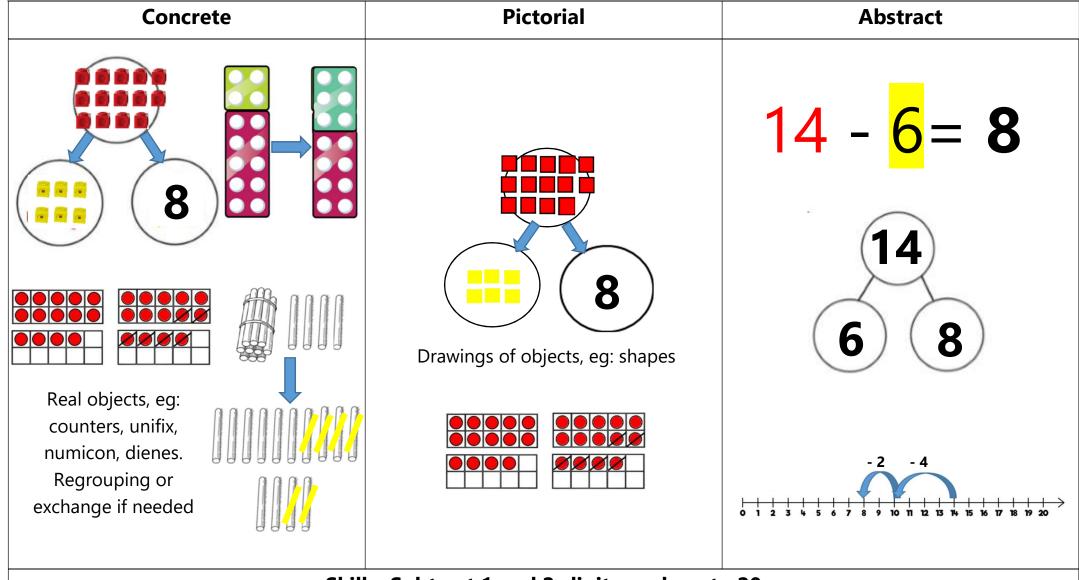

# **Subtraction at WBIS – Stage Two**

### Skill – Subtract 1 and 2-digit numbers to 20

#### **Key Vocabulary and Questions**

**Subtract**, take away, less, leave, **minus**, **difference**, first, then, now, **regroup**How many have gone?, How many are left?, How many less is ... than...?, How many fewer is ... than...?